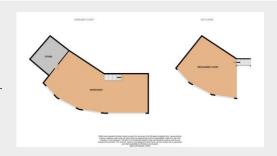

15,648pax

# Vantage Point, North Trade Road, Battle TN33 9LJ

# Rent £15,648pax

### **Location:**

Located along North Trade Road, Battle.

# Accommodation:

Workshop and mezzanine approx. 3130saft

#### Amenities:

Roller shutter door Mezzanine level Separate store room/office Parking

#### Term:

A new lease for a term to be agreed.

## **EPC Asset Rating:**

C.

#### Rateable Value:

The rateable value is £14,500.

#### **Legal Costs:**

Each party responsible for their own legal fees.

#### Possession:

Immediate upon completion of legal formalities.

#### VAT:

All prices and rents are quoted exclusive of VAT. Any intending purchaser or lessee must satisfy themselves of VAT in respect of any transaction.

### Viewing:

Strictly by appointment through the agents, Meridian Property.









|                  | Sq ft | Sq m |
|------------------|-------|------|
| TOTAL<br>APPROX: | 3,130 | 123  |



Contact 16 Havelock Road, Hastings East Sussex, TN34 1BP Tel: 01424 863306 www.meridianproperty.co.uk info@meridianproperty.co.uk