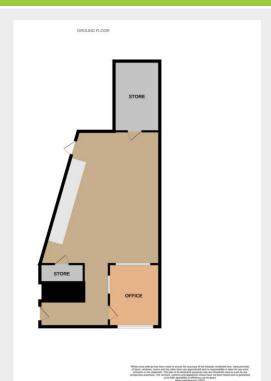

# Rent £6,600 pax

|                  | Sq ft | Sq m |
|------------------|-------|------|
| TOTAL<br>APPROX- | 540   | 50   |

|       | Sq ft | Sq m |
|-------|-------|------|
| TOTAL | 540   | 50   |

Contact 16 Havelock Road, Hastings East Sussex, TN34 1BP