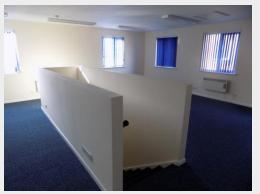

## Accommodation:

First Floor Office approximately 532 sq ft

### **Ammenities:**

Double Glazing
Toilet
Small Kitchen Area
Electric Heating
New Carpets
Newly Decorated
Fitted Blinds