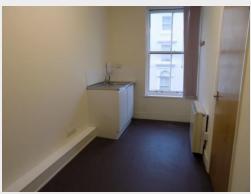

#### Accommodation:

Office approximately 402sq ft. Kitchen approximately 94sq ft.

#### Amenities:

Kitchen Shared Toilet Facilities **Electric Heating** Entryphone System Fluorescent Lighting Carpeted Recently Redecorated