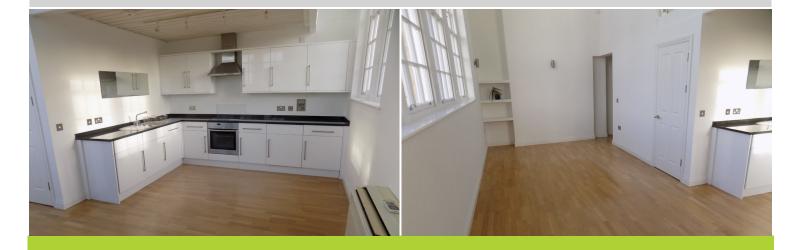

- A Modern One Bedroom Apartment
- A Modern Kitchen with Appliances
- Cloakroom
- Ensuite Bathroom
- Redecorated

Rent: £1,100 pcm EPC Rating 'D'

The higher the rating the lower your fuel bills are likely to be. The potential rating shows the effect of undertaking the recommendations on page 3. The average energy efficiency rating for a dwelling in England and Wales is band 0 (rating 60). The EPC rating shown here is based on standard assumptions about occupancy and energy use and assumptions about occupancy and energy use and proceedings.