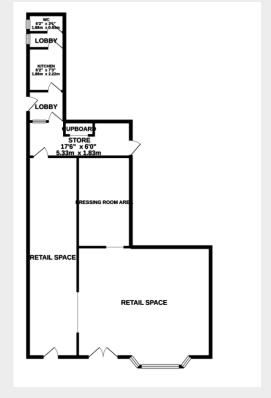

# Accommodation:

Retail area approx.65.9sqm Dressing rooms approx. 13.16sam Staff kitchen and WCs Store Room approx. 9.7sqm

# Viewing:

Strictly by appointment through the agents, Meridian Property.

|                  | Sq ft | Sq m |
|------------------|-------|------|
| TOTAL<br>APPROX: | 1076  | 100  |

|                  | Sq ft | Sq m |
|------------------|-------|------|
| TOTAL<br>APPROX: | 1076  | 100  |