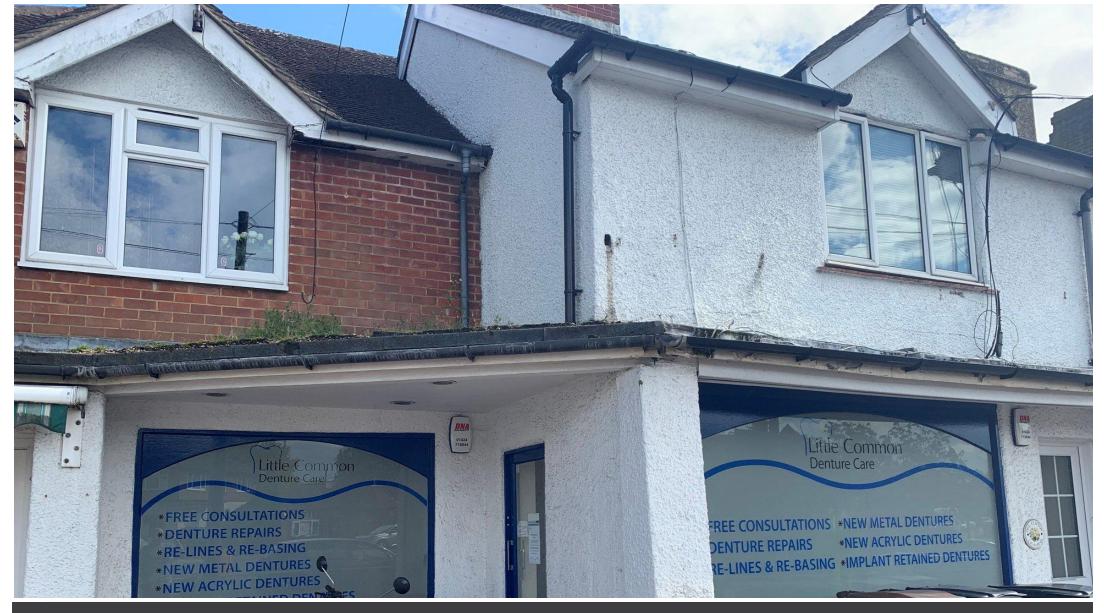

Clifton Chambers, Little Common Road, Bexhill-on-Sea

D1 Premises/Office/Retail

Rent £10,000pax

# Clifton Chambers, Little Common Road, Bexhill-on-Sea

#### Location:

Located in the popular area of Little Common with good levels of footfall on a busy roundabout.

# Amenities:

Good Levels of footfall Double Frontage D1 Usage WC Facilities Kitchen Facilities Work Rooms Electric Heating