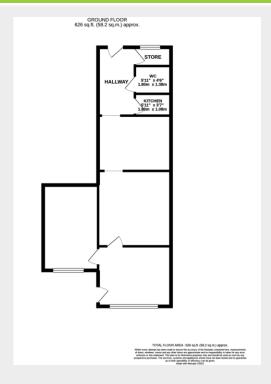

#### Accommodation:

Total area approx. 50sqm
Front Retail/Office Room approx.
10sqft
Treatment Room approx. 11sqm
Workshop approx. 9sqm
Workshop approx. 7sqm

# Viewing:

Strictly by appointment through the agents, Meridian Property.

|       | Sq ft | Sq m |
|-------|-------|------|
| TOTAL | 538   | 50   |

Tel: 01 424 863306 www.meridianproperty.co.uk info@meridianproperty.co.uk