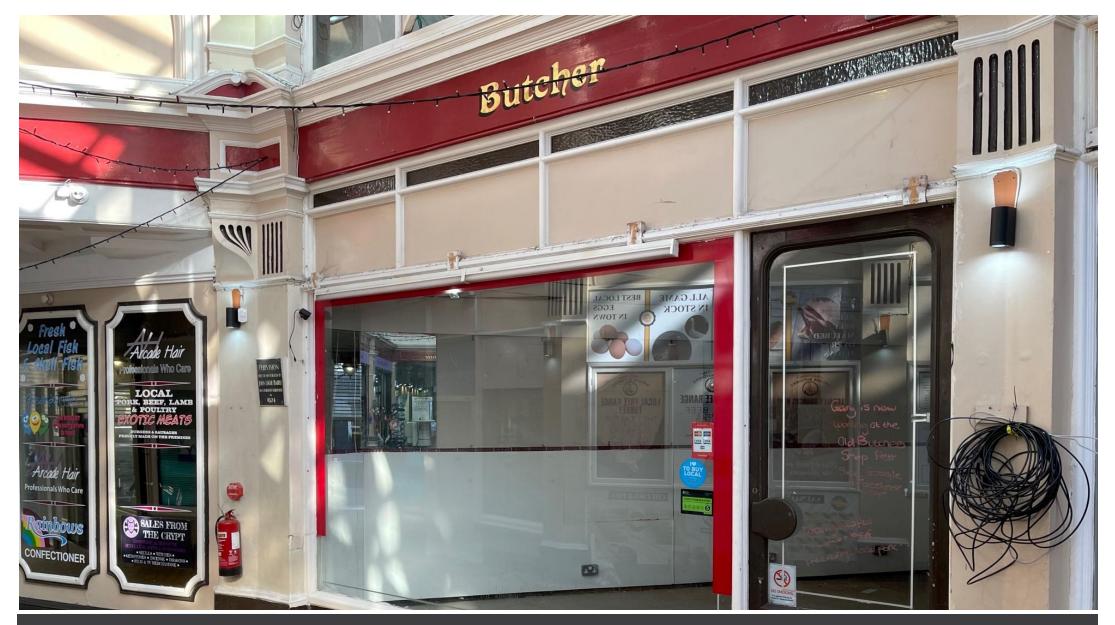

# Queens Arcade, Hastings

Town Centre Lock-up Shop Premises To Let Rent £8,000pax

## **Description:**

Meridian Property are pleased to offer To Let this unique lock up premises. Queens Arcade is the 'birthplace of Television' and is a glass covered walkway from Queens Road and York Gardens. It has housed a mix of small traders since 1882.

#### Location:

Located within Queens Arcade in the heart of Hastings Town Center.

#### Amenities:

Town Centre Location Good Size Window Display Communal WC Facilities