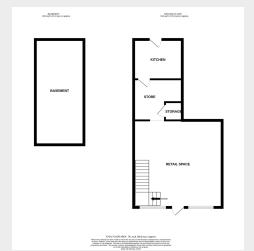

#### Accommodation:

Retail space approx. 343sqft Store room approx. 91sqft Kitchen area approx. 90sqft Basement approx. 298sqft