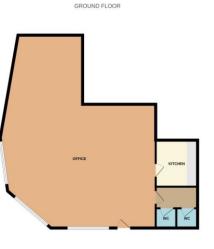

#### Accommodation:

1481sqft

#### Amenities:

Parking Meeting Room Kitchen WC Facilities Private Entrance

#### Viewing:

Strictly by appointment through the agents, Meridian Property.

|                  | Sq ft | Sq m |
|------------------|-------|------|
| TOTAL<br>APPROX: | 1,481 | 137  |