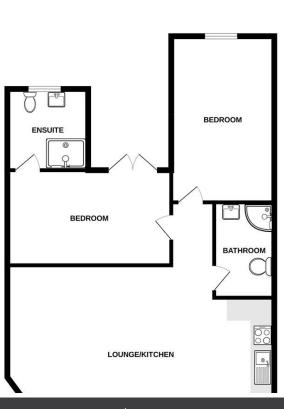

## Cooden Sea Road, Bexhill-

Newly Converted

• Two Double Bedrooms

Ground Floor Flat

New Kitchen

New Shower Room

Rent: £1,150 pcm EPC Rating 'E'

16 Havelock Road Hastings East Sussex TN34 1BP www.meridiansurveyors.co.uk chris@meridianproperty.co.uk 01424 863303 Agents Note: Whilst every care has been taken to prepare these sales particulars, they are for guidance purposes only. All measurements are approximate are for general guidance purposes only and whilst every care has been taken to ensure their accuracy, they should not be relied upon and potential buyers are advised to recheck the measurements