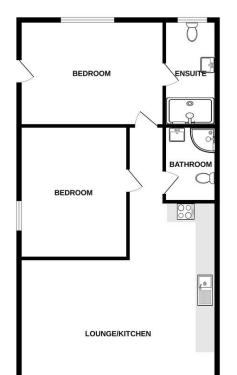

## Meridian Cooden Sea Road, Bexhill-on-Sea

- Newly Converted
- Two Double Bedrooms
- Ground Floor Flat
- New Kitchen
- New Shower Room

Rent: £1,200 pcm EPC Rating 'E'

GROUND FLOOR

Agents Note: Whilst every care has been taken to prepare these sales particulars, they are for guidance purposes only. All measurements are approximate are for general guidance purposes only and whilst every care has been taken to ensure their accuracy, they should not be relied upon and potential buyers are advised to recheck the measurements