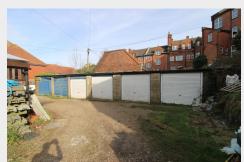

To the rear of the yard there is a warehousing unit and a block of six garages all featuring up and over doors. To the rear of the site there is also an additional access.

There is also an option for parts of the site to be separated and sold separately subject to separate negotiations.