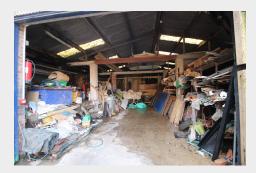

To the rear of the yard there is a warehousing unit and a block of six garages all featuring up and over doors. To the rear of the site there is also an additional access.

There is also an option for parts of the site to be separated and sold separately subject to separate negotiations.

## **Accommodation:**

Office building approx. 1100sq ft Basement approx. 350sqft Warehouse approx. 2178sqft Workshop ground floor approx. 2080sqft Store approx. 280sqft

To be sold Freehold.

Strictly by appointment through the agents, Meridian Property.