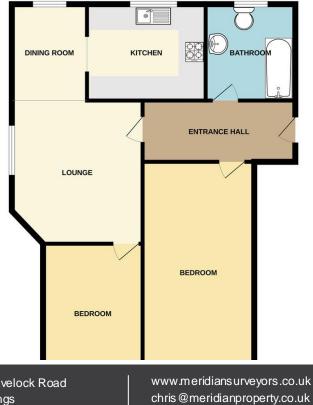

## Meridian Cooden Sea Road, Bexhill-

- Two Bedrooms
- First Floor Flat
- Double Glazed
- A Modern Kitchen
- A Modern Bathroom

Rent: £1,050 pcm EPC Rating 'TBC'

GROUND FLOOR

%epcGraph\_c\_1\_262%

16 Havelock Road Hastings East Sussex TN34 1BP