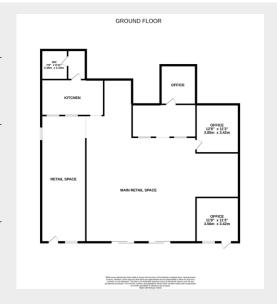

#### Accommodation:

Main Retail Space approx. 1635sqft Retail area approx. 386sqft Kitchen approx. 155sqft Front office approx. 133sqft Office approx. 110sqft Office approx. 94sqft Rear Room approx. 137sqft

#### **Amenities:**

Total usable space approx. 2782sqft Kitchen WC Facilities Three Offices Two Retail Areas Large Hard Standing to the Front