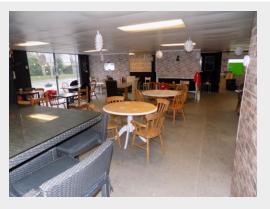

### **Description:**

Meridian Property are delighted to offer for rent this well positioned light industrial/retail premises located on Main road, Westfield. The total usable space is approx.2782sqft and also features a large hard standing to the front of the building

#### Accommodation:

Main Retail Space approx. 1635sqft Retail area approx. 386sqft Kitchen approx. 155sqft Front office approx. 133sqft Office approx. 110sqft Office approx. 94sqft Rear Room approx. 137sqft