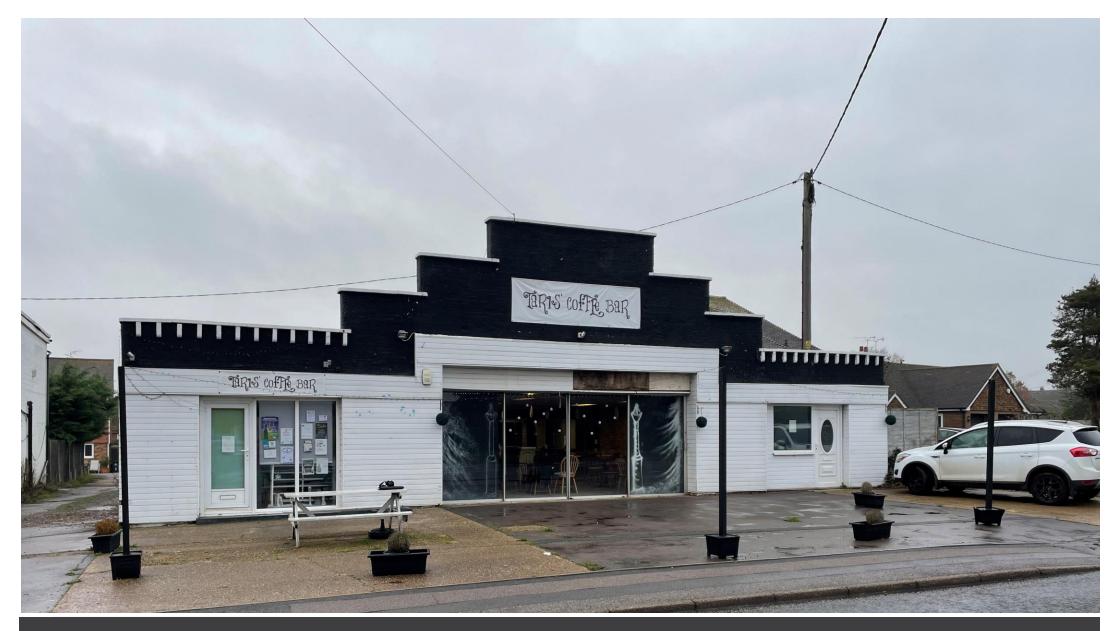

### **Description:**

Meridian Property are delighted to offer for rent this well positioned light industrial/retail premises located on Main road, Westfield. The total usable space is approx.2782sqft and also features a large hard standing to the front of the building

#### Location:

Located along the A28 Westfield.