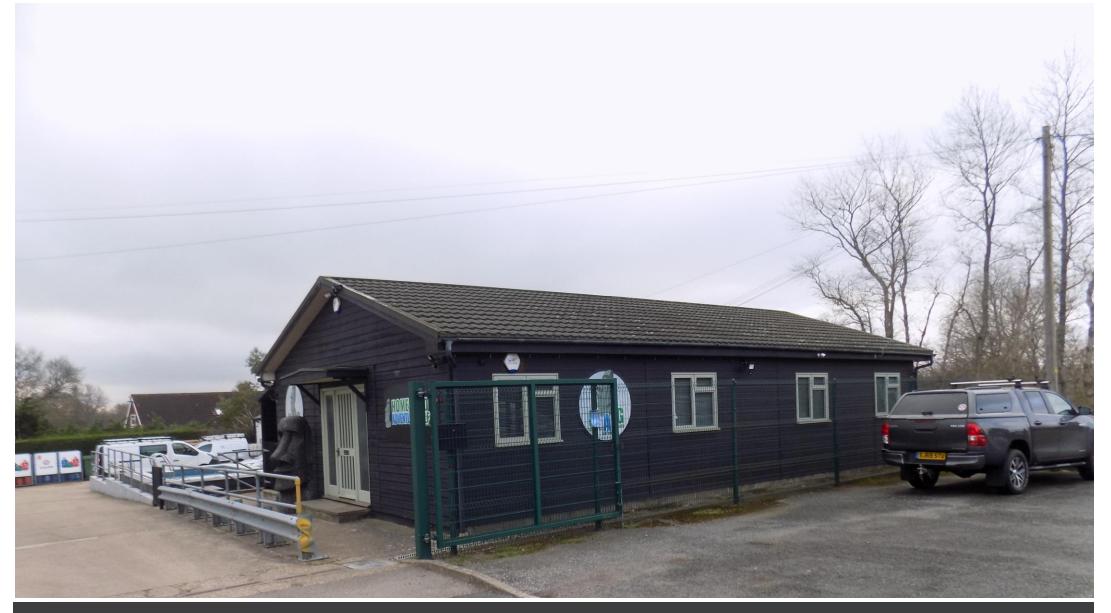

Old Broad Oak Farm Business Centre, Udimore Road, Rve

Office Premises To Let

Rent £13,500pax

# Old Broad Oak Farm Business Centre, Udimore Road, Rye

## **Description:**

Meridian Property are delighted to offer To Let this well presented office building located in the popular village of Broad Oak.