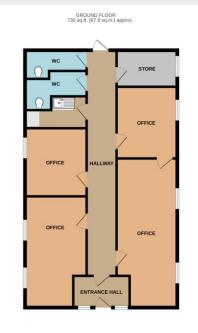

## Accommodation:

Office approx. 235saft Office approx. 117sqft Office approx. 176saft Office approx. 105sqft Kitchen approx. 39saft Store room approx. 58sqft

### Amenities:

Kitchen Male & Female WC Facilities Four Separate Offices Store Room Parkina Available

## Viewing:

Strictly by appointment through the agents, Meridian Property.

Contact

East Sussex, TN34 1BP

|                  | Sq ft | Sq m |
|------------------|-------|------|
| TOTAL<br>APPROX: | 730   | 67   |