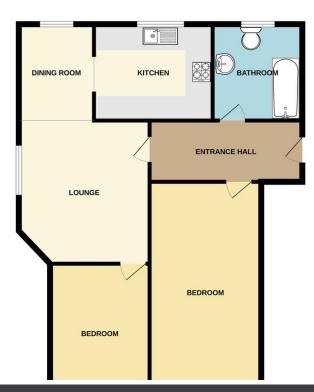

## Meridian Cooden Sea Road, Bexhill-on-Sea

Two Bedrooms

First Floor Flat

Double Glazed

A Modern Kitchen

A Modern Bathroom

Rent: £1,050 pcm EPC Rating 'C'

GROUND FLOOR