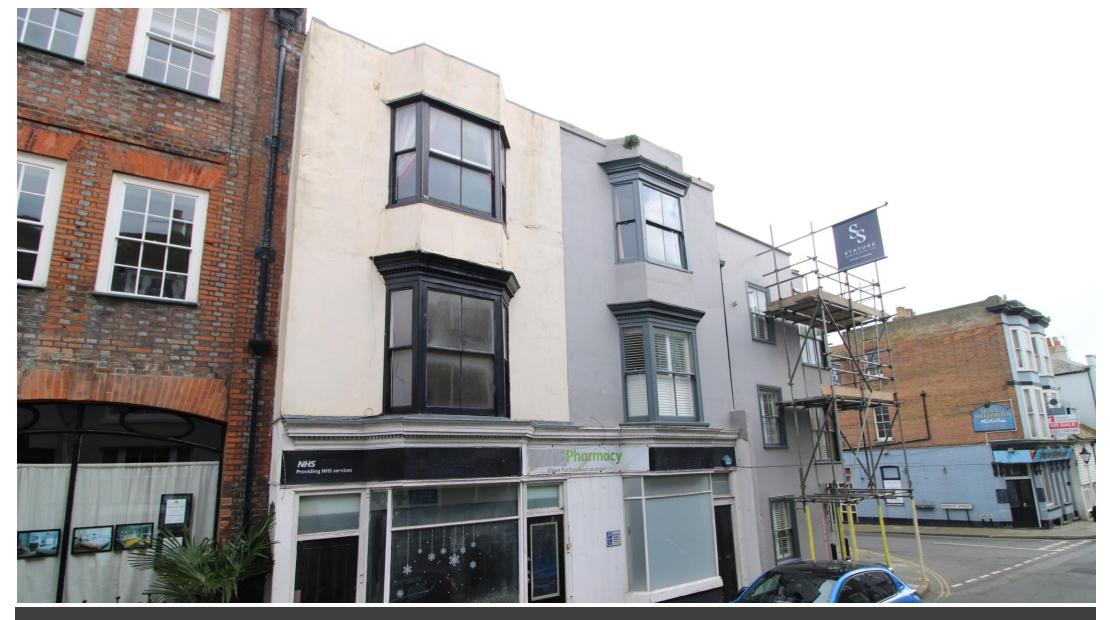

# **Description:**

Meridian Property are delighted to offer To Let this retail/office premises in Hastings Historic Old Town. Arranged with a ground floor space with shop front and toilet facilities.

Also available is the adjoining property consisting of a ground floor retail/office with an office on the first floor approx. 474sqft. Can be let as one large premises or separately.

#### Location:

Located in Hastings Old Town offering high levels of foot traffic and surrounded by other local shops and restaurants.