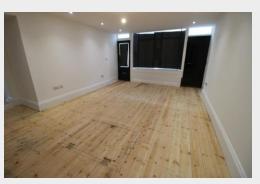

### **Description**:

Meridian Property are delighted to offer To Let this double fronted retail/office premises in Hastings Historic Old Town. Features include two rooms on the ground floor, toilet facilities and an office on the first floor. There is the possibility of the premises being split into two individual units and let separately.

### Accommodation:

Ground floor retail/office space approx. 245sqft Ground floor retail/office space approx. 204saft First floor office approx. 229sqft