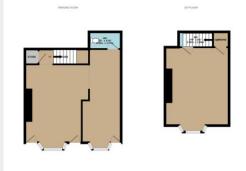

### Accommodation:

Ground floor retail/office space approx. 245sqft Ground floor retail/office space approx. 204saft First floor office approx. 229sqft

#### Viewing:

Strictly by appointment through the agents, Meridian Property.

|                  | Sq ft | Sq m |
|------------------|-------|------|
| TOTAL<br>APPROX: | 678   | 62.9 |