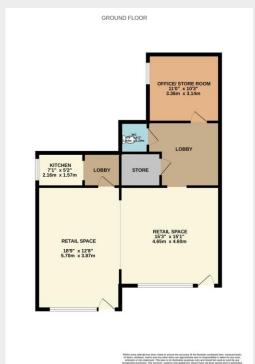

#### **Accommodation:**

Retail space approx. 462sqft Office approx. 8.1sqft Kitchen Toilet Facilities Basement Area

#### Amenities:

Double Fronted Shop Front
Prominent Location
Rear Office Room/Store Room
Toilet Facilities
kitchen
Close to Train Station and High Street