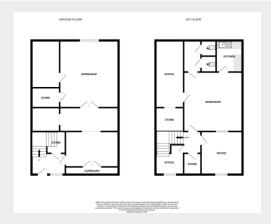

### Accommodation:

Ground floor total area approx. 734sqft
Workshop approx. 279sqft
Store/Office area approx. 97sqft
Store/Office area approx. 54sqft
Front Workshop approx. 165sqft
Store/Office room. 92sqft

First Floor total area approx. 813 sqft Workshop approx. 257sqft Office 1 approx.- 117sqft Office 2 approx.- 141sqft Office 3 approx.- 74sqft Store approx.- 59sqft Kitchen Toilet Facilities