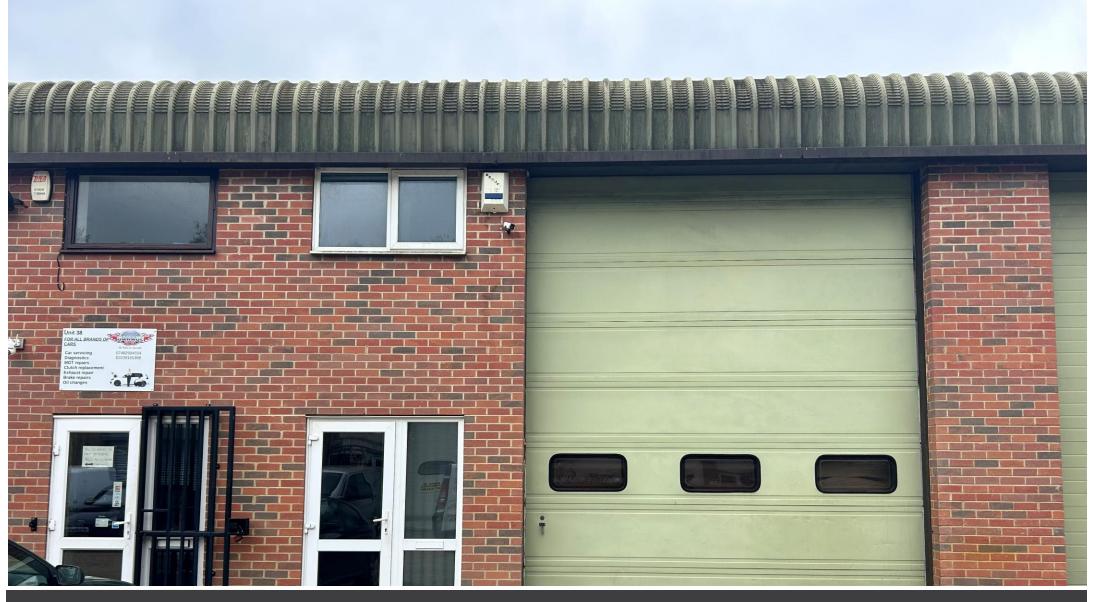

# Description:

Meridian Property are pleased to offer For Sale this light industrial premises.

### Location:

Located on Brunel Road within the Churchfields Industrial Estate in St Leonards on Sea.

#### **Amenities:**

Leasehold- 80 Years Remaining Light Industrial Unit Roller Shutter Loading Door Kitchen Area
Male and Female WCs
Offices and Store Rooms
Two Parking Spaces to the front with another designated.