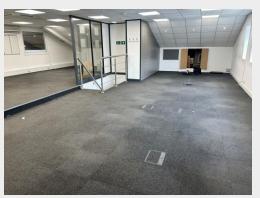

## Description:

Meridian Property are delighted to offer To Let this multi-use office space forming part of this detached building located on Pondswood Industrial Estate. This spacious premises offers an entrance lobby, a ground floor office, large ground floor storage/office area and a large first floor office space. Further benefits include a shared staff room with fitted kitchen and seating area and toilets.

#### **Accommodation:**

Ground Floor: Office approx. 262sqft Office/Multi-use space approx. 1225sqft

First Floor:

Office Area Approx. 1074sqft