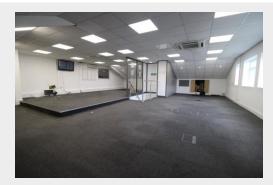

## Description:

Meridian Property are delighted to offer To Let this multi-use office space forming part of this detached building located on Pondswood Industrial Estate. This spacious premises offers an entrance lobby, a ground floor office, large ground floor storage/office area and a large first floor office space. Further benefits include a shared staff room with fitted kitchen and seating area and toilets.

#### **Accommodation:**

Ground Floor: Office approx. 262sqft Office/Multi-use space approx. 1225sqft

First Floor:

Office Area Approx. 1074sqft