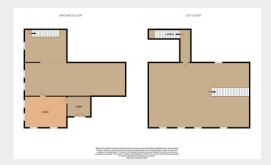

#### **Accommodation:**

Ground Floor: Office approx. 262sqft Office/Multi-use space approx. 1225sqft

First Floor:

Office Area Approx. 1074sqft

## Viewing:

Strictly by appointment through the agents, Meridian Property.

|                  | Sq ft | Sq m |
|------------------|-------|------|
| TOTAL<br>APPROX: | 2,561 | 237  |

Contact 16 Hav elock Road, Hastings East Sussex, TN34 1BP Tel: 01 424 863306 www.meridianproperty.co.uk info@meridianproperty.co.uk