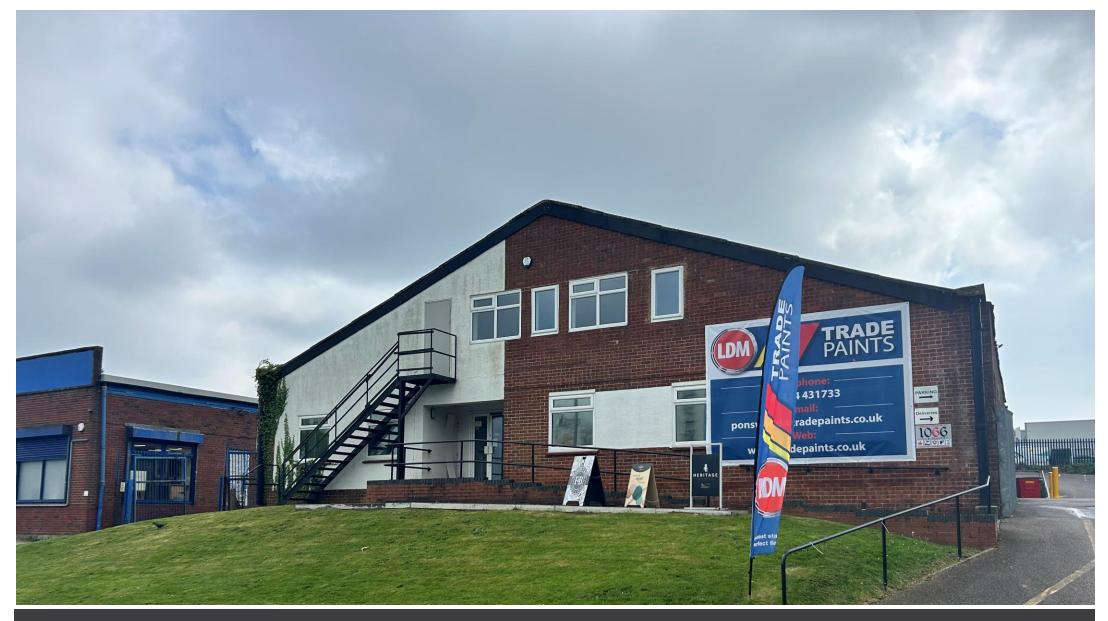

Menzies Road, St. Leonards-on-Sea

Office/Multi-use Premises To Let

Rent £20,000pax

## Description:

Meridian Property are delighted to offer To Let this multi-use office space forming part of this detached building located on Pondswood Industrial Estate. This spacious premises offers an entrance lobby, a ground floor office, large ground floor storage/office area and a large first floor office space. Further benefits include a shared staff room with fitted kitchen and seating area and toilets.

#### Location:

Located on Ponswood Industrial Estate, which is within easy reach of the A259 to the South and the A21.