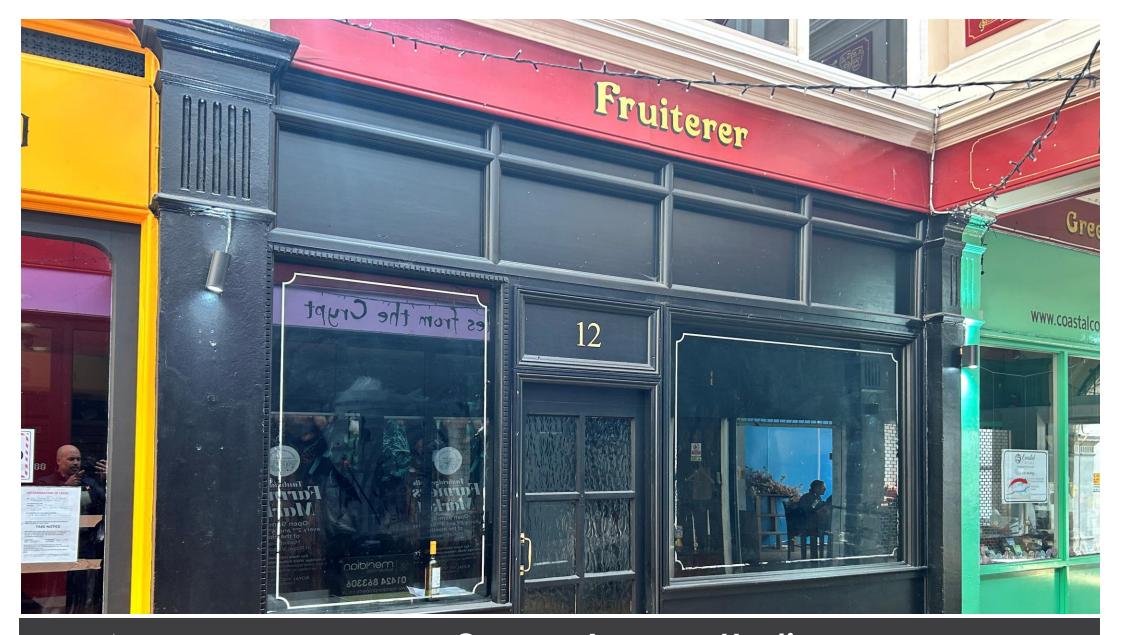

## Queens Avenue, Hastings TN34 1PA

Location: Located within Queens Arcade in the heart of Hastings Town Center.

Legal Costs: Both parties legal costs to be borne by the ingoing tenants.

Possession: Immediate upon

through the agents, Meridian

transaction.

Property.

Accommodation: Ground floor retail space approx. 20sqm First floor approx. 10sam Basement approx. 30sqm

Amenities: Town Centre Location Ground Floor Retail Space First floor with offices Basement area Good Size Frontage Communal WC Facilities

Term: A new lease is available for negotiation, providing flexibility to accommodate your business needs.

EPC Asset Rating: E

**Rateable Value:** The rateable value is £5300. Small business rate relief may be available.