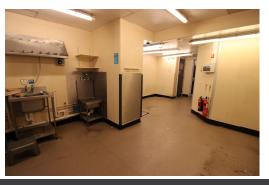

# **Description:**

Meridian Property are pleased to offer To Let this three storey retail premises situation in Hastings Town Center. Previously Greggs Bakery, the ground floor offers a large retail space, two food preparation areas, staff locker room, WC facilities and rear access. Above, there are two further floors with three rooms and various store rooms.

## Accommodation:

Ground Floor:

Retail Space approx. 416sqft Lower Prep Area approx. 133sqft Upper Prep Area approx. 204sqft Locker Rooms WC

First Floor Store Room approx. 77sqft Stores

Second Floor: Store Room approx. 102sqft Store Room approx. 106sqft