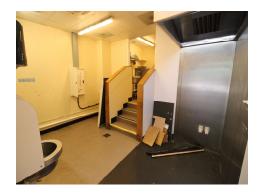

# **Description:**

Meridian Property are pleased to offer To Let this three storey retail premises situation in Hastings Town Center. Previously Greggs Bakery, the ground floor offers a large retail space, two food preparation areas, staff locker room, WC facilities and rear access. Above, there are two further floors with three rooms and various store rooms.

## Accommodation:

Ground Floor:

Retail Space approx. 416sqft Lower Prep Area approx. 133sqft Upper Prep Area approx. 204sqft Locker Rooms WC

First Floor Store Room approx. 77sqft Stores

Second Floor: Store Room approx. 102sqft Store Room approx. 106sqft