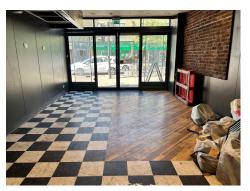

# **Description:**

Meridian Property are pleased to offer To Let this three storey retail premises situation in Hastings Town Center. Previously Greggs Bakery, the ground floor offers a large retail space, two food preparation areas, staff locker room, WC facilities and rear access. Above, there are two further floors with three rooms and various store rooms.

## Accommodation:

Ground Floor:

Retail Space approx. 416sqft Lower Prep Area approx. 133sqft Upper Prep Area approx. 204sqft Locker Rooms WC

First Floor Store Room approx. 77sqft Stores

Second Floor: Store Room approx. 102sqft Store Room approx. 106sqft