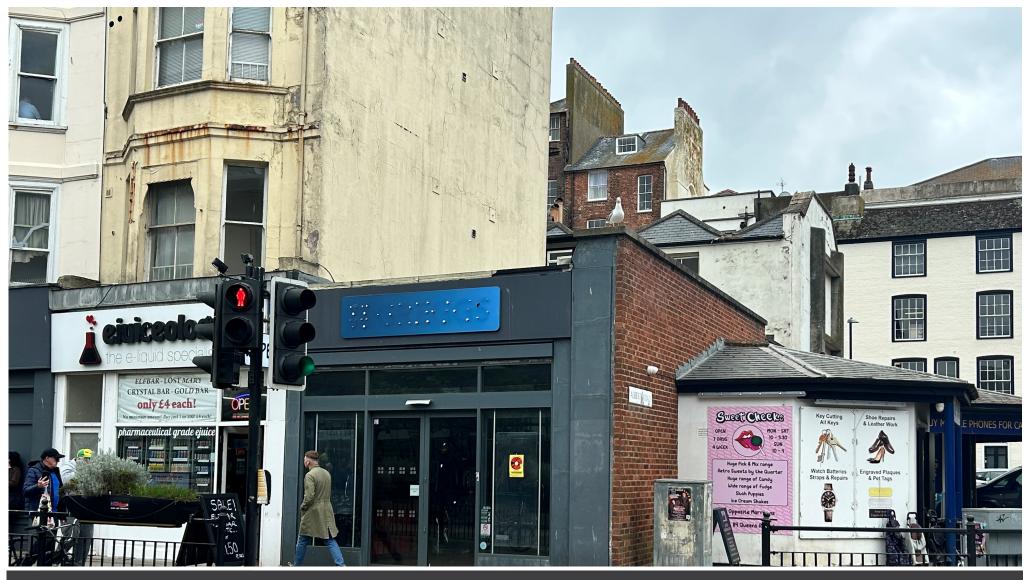

# Queens Road, Hastings

A Town Center Retail Premises To Let

Rent £25,000pax

# Queens Road, Hastings TN34 1QY

#### Location:

Located in Hastings Town Center, opposite Priory Meadow Shopping Center and Odeon Cinema along with other business including banks, Costa Coffee, Marks and Spencer and WH Smiths.

#### Amenities:

Former Greggs Bakery Premises High Levels of Footfall Large Shop Frontage Arranged over Three Floors Rear Access Town Centre Call to View