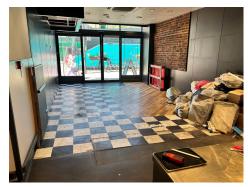

# **Description:**

Meridian Property are pleased to offer To Let this three storey retail premises situation in Hastings Town Center. Previously Greggs Bakery, the ground floor offers a large retail space, two food preparation areas, staff locker room, WC facilities and rear access. Above, there are two further floors with three rooms and various store rooms.

## Accommodation:

Ground Floor:

Retail Space approx. 416sqft Lower Prep Area approx. 133sqft Upper Prep Area approx. 204sqft Locker Rooms WC

First Floor Store Room approx. 77sqft Stores

Second Floor: Store Room approx. 102sqft Store Room approx. 106sqft