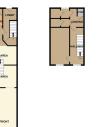

## Accommodation:

Ground Floor:

Retail Space approx. 416sqft Lower Prep Area approx. 133sqft Upper Prep Area approx. 204sqft Locker Rooms WC

First Floor Store Room approx. 77sqft Stores

Second Floor: Store Room approx. 102sqft Store Room approx. 106sqft