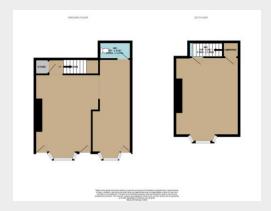

## Accommodation:

Ground floor retail/office space approx. 245sqft
Ground floor retail/office space approx. 204sqft
First floor office approx. 229sqft