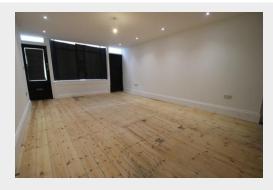

## Description:

Meridian Property are delighted to offer To Let this double fronted retail/office premises in Hastings Historic Old Town. Features include two rooms on the ground floor, toilet facilities and an office on the first floor.

## Accommodation:

Ground floor retail/office space approx. 245sqft
Ground floor retail/office space approx. 204sqft
First floor office approx. 229sqft