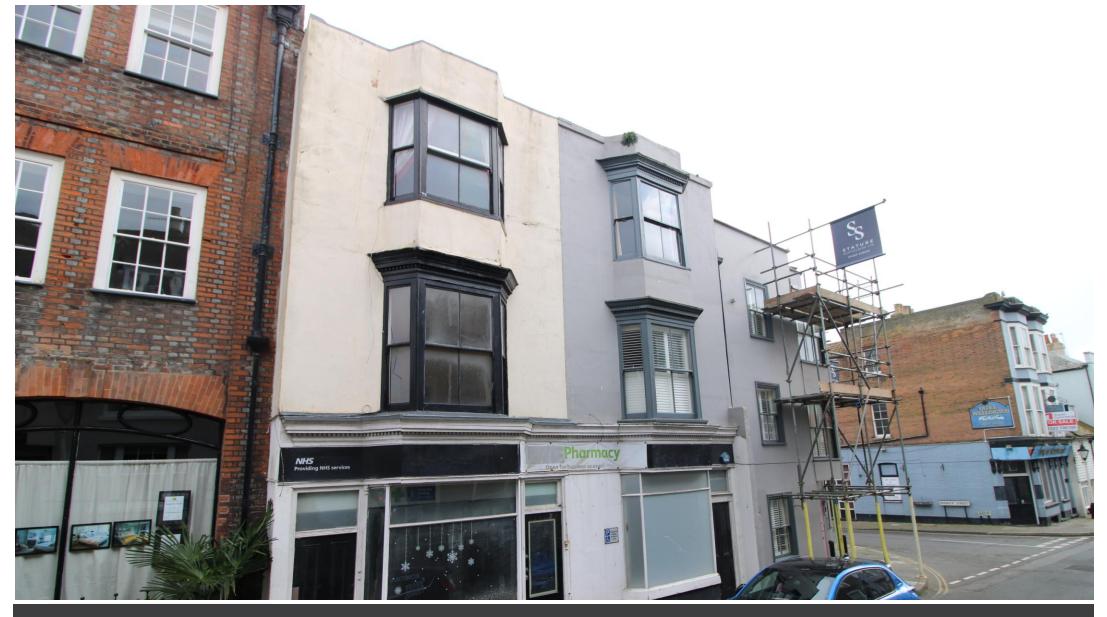

# High Street, Hastings

A Retail/Office Premises To Let

Rent £17,500

## Description:

Meridian Property are delighted to offer To Let this double fronted retail/office premises in Hastings Historic Old Town. Features include two rooms on the ground floor, toilet facilities and an office on the first floor.

## Location:

Located in Hastings Old Town offering high levels of foot traffic and surrounded by other local shops and restaurants.