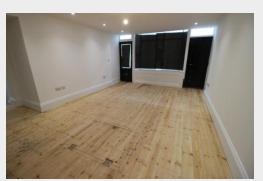

## Description:

Meridian Property are delighted to offer To Let this double fronted retail/office premises in Hastings Historic Old Town. Features include two rooms on the ground floor, toilet facilities and an office on the first floor.

## Accommodation:

Ground floor retail/office space approx. 245sqft
Ground floor retail/office space approx. 204sqft
First floor office approx. 229sqft