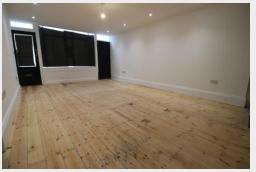

## Description:

Meridian Property are delighted to offer To Let this double fronted retail/office premises in Hastings Historic Old Town. Features include two rooms on the ground floor, toilet facilities and an office on the first floor.

## Accommodation:

Ground floor retail/office space approx. 245sqft
Ground floor retail/office space approx. 204sqft
First floor office approx. 229sqft